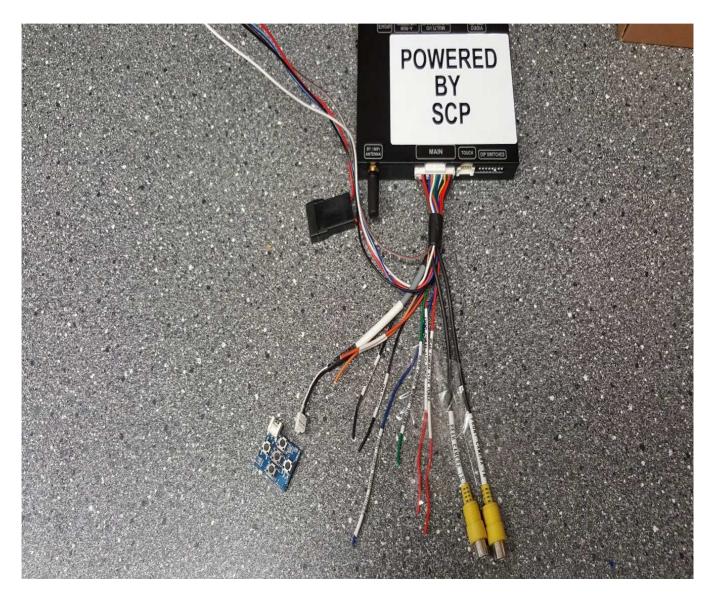

Front camera setup is done by connecting the small switch board and go truogh the settings, there is a timer setting for front camera as well, the timer starts to show front camera after the car has been in Reverse.

Front camera can also be manually activated with a 2 sec press on the HOME key on the factory radio bezel

The small switch board is to set up if you want to activate the front /rear camera input.

Set the dipswitch to match your car ,after a switch is set you most disconnect power to the module and connect again

Dip switch settings.

ALL OFF: Malibu, Sierra, Suburban, Tahoe, Yukon, Volt, Camaro, Silverado, Colorado

1 ON: Corvette C7

2 ON: Cadillac Escalade

3 ON: Impala 4 ON: Cruze

5 ON: Cadillac XT5

Switch to android is done with a 3 sec press on the upper left corner.