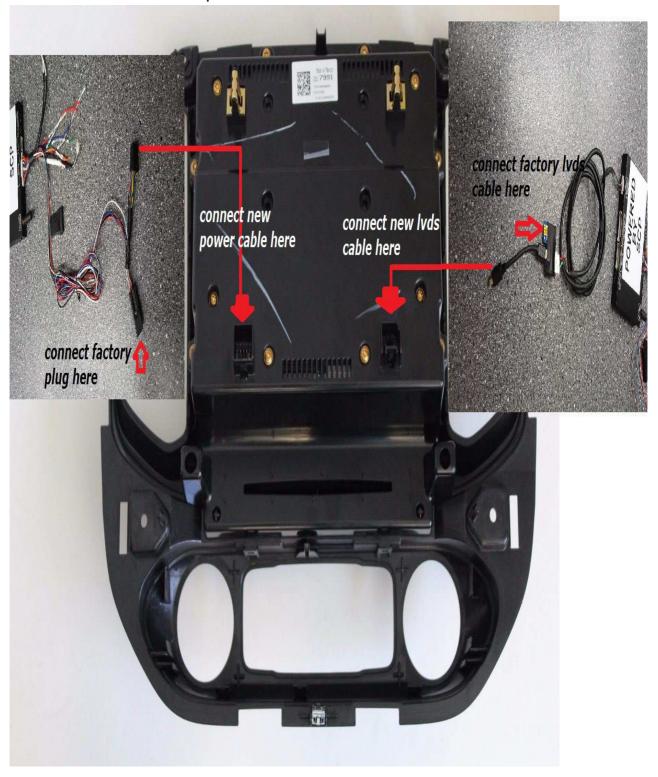

## GM/GMC/CADILLAC ANDROID INSTALL MANUAL.

Plug n Play for all GM cars exept Corvette C7 and Escalade, they need to be hard wired

Se install for these to cars at the bottom of the manual.

Disassemble the screen and unplug the power cable back of the screen and the lvds cable

Connect the android as picture show.

Install the Gps antenna in a good position under the dash and mount the external speaker behind the screen.

The red and white RCA cables is for sound out from android system, you can connect these to the cars aux input, then you will have full android sound in the car when you select aux in factory system and then switch to android