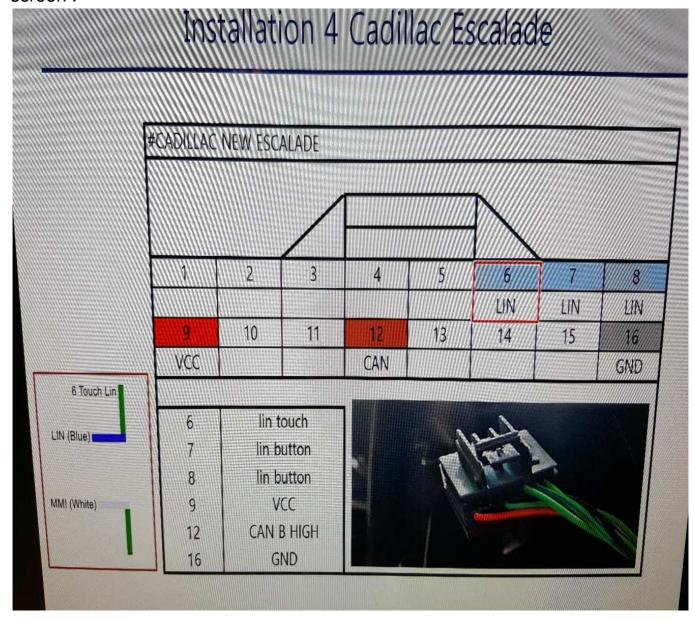

## Install instructions for Escalade

Cut the wires form the android harness like in the picture below.

And connect the wires like in the picture to the factory plug behind the screen .