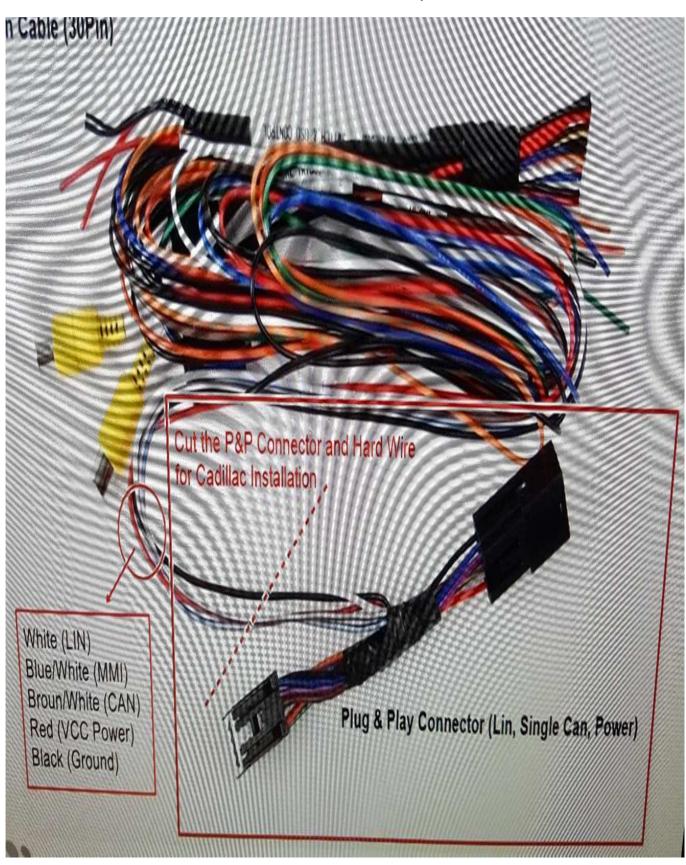

## **Install instructions for Corvette C7**

You need to cut the android harness like in the picture

Connect the wires you cut to the factory plug behind the screen.

## Install instructions for Escalade

Cut the wires form the android harness like in the picture below.

And connect the wires like in the picture to the factory plug behind the screen .