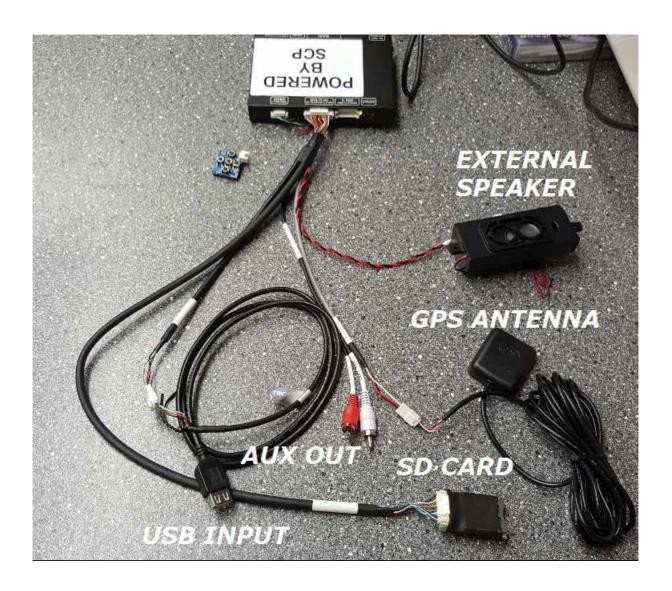

Connect the android as picture show.

Install the Gps antenna in a good position under the dash and mount the external speaker behind the screen.

The red and white RCA cables is for sound out from android system, you can connect these to the cars aux input, then you will have full android sound in the car when you select aux in factory system and then switch to android

Sound can also be connected trough the android bluetooth to the cars bluetooth system

External speaker is for if you want to be in the factory system bit still need guide voice sound like from google maps.

Usb input is for movies etc.

Sd card is for movies or offline gps map .

The system has 2 extra video inputs and they are marked front camera and rear camera.

These you can use for extra cameras. If you have OEM rear camera then you can only use the front camera input.