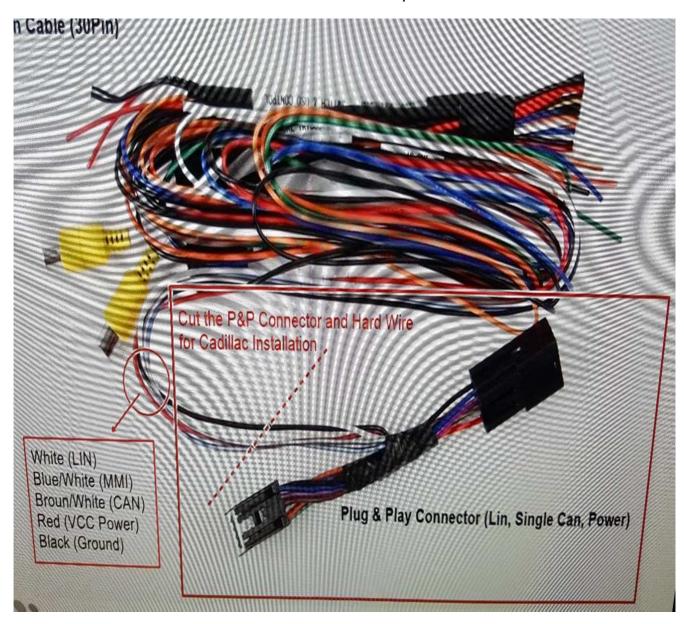

## **Install instructions for Corvette C7**

You need to cut the android harness like in the picture

Connect the wires you cut to the factory plug behind the screen.

## Install instructions for Escalade

Cut the wires form the android harness like in the picture below.

And connect the wires like in the picture to the factory plug behind the screen .