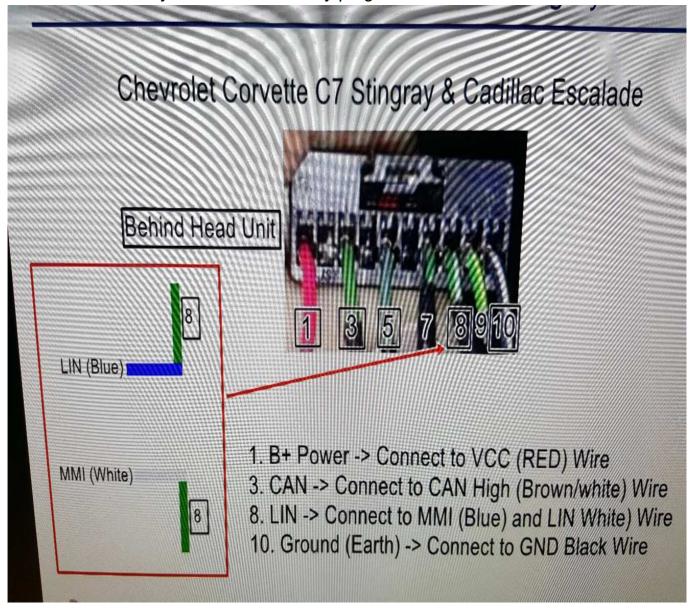

## Install instructions for Escalade

Cut the wires form the android harness like in the picture below.

And connect the wires like in the picture to the factory plug behind the screen .